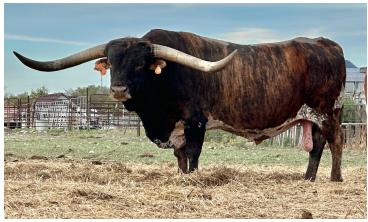

## M2 RIFLEMAN

Date of Birth: 05/22/2012 **Registration 1:** BTI86631 **Registration 2:** 290504

Sale Price:

Breeder: Mark Hubbell

Owner: **Bull & Barrel Longhorns** 

M2 Rifleman is a powerful son of Concealed Weapon out of Hubbells Rio Glory and full brother/flush mate to the great Hubbell's 20 Gauge. These are some of the most sought-after genetics in the industry. In this pedigree you find multiple proven producers of horn, horn with twist, color, conformation, great milking dams and coming from these, some of the All-time great producing Herd Sires in the Industry. M2 Rifleman is proving his strength in the

98.5000 on 10/30/2022 **Total Horn:** TTT: 77.2500 on 10/13/2023 16.7500 on 01/25/2015 Base: Weight: 1773.0000 on 10/13/2023

**HUBBELLS RIO GLORY** 

Courtesy of Bull and Barrel Ranch

Sharp Shooter 542

PEACEMAKER 44