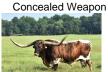

## M2 RIFLEMAN

Date of Birth: 05/22/2012 **Registration 1:** BTI86631 **Registration 2:** 290504

Sale Price:

Breeder: Mark Hubbell

Owner: **Bull & Barrel Longhorns** 

M2 Rifleman is a powerful son of Concealed Weapon out of Hubbells Rio Glory and full brother/flush mate to the great Hubbell's 20 Gauge. These are some of the most sought-after genetics in the industry. In this pedigree you find multiple proven producers of horn, horn with twist, color, conformation, great milking dams and coming from these, some of the All-time great producing Herd Sires in the Industry. M2 Rifleman is proving his strength in the