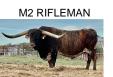

## M2 RIFLEMAN

Date of Birth: 05/22/2012 **Registration 1:** BTI86631 **Registration 2:** 290504

Sale Price:

Breeder: Mark Hubbell

Owner: **Bull & Barrel Longhorns** 

M2 Rifleman is a powerful son of Concealed Weapon out of Hubbells Rio Glory and full brother/flush mate to the great Hubbell's 20 Gauge. These are some of the most sought-after genetics in the industry. In this pedigree you find multiple proven producers of horn, horn with twist, color, conformation, great milking dams and coming from these, some of the All-time great producing Herd Sires in the Industry. M2 Rifleman is proving his strength in the