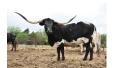

## **B-C DOC's SUGAR PIE**

04/04/2010 Date of Birth: Registration 1: 259858

Breeder: Gary & Judy Walters Owner: Plain Dirt Farms

Big bodied, easy fleshing, huge horned Black & White cow! Sugar Pie is currently on the elite list of true black Texas Longhorn cows over 80" TTT. She has raised more elite progeny than we can name and is currently raising a very stout true black bull calf by Bwana Chex. She will be bred back to HL Legend for a calf coming in the fall of 2023! Check out the rest of her progeny on our website, this truly elite female has earned her place in our