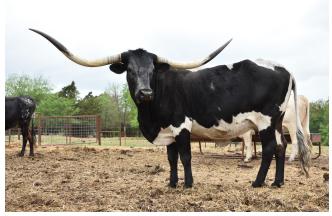

## **B-C DOC's SUGAR PIE**

04/04/2010 Date of Birth: Registration 1: 259858

Breeder: Gary & Judy Walters Owner: Plain Dirt Farms

Big bodied, easy fleshing, huge horned Black & White cow! Sugar Pie is currently on the elite list of true black Texas Longhorn cows over 80" TTT. She has raised more elite progeny than we can name and is currently raising a very stout true black bull calf by Bwana Chex. She will be bred back to HL Legend for a calf coming in the fall of 2023! Check out the rest of her progeny on our website, this truly elite female has earned her place in our