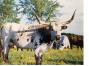

## **SDR LUCY**

Date of Birth: 04/28/2011 Registration 1: CI277826 Breeder: Sundown Ranch

Owner: Samuel & Heather Bray

Lucy is a beautiful large framed JP Rio Grande daughter that was one of the top sellers at the T bar W sale. In addition to her impressive pedigree, Lucy will warm your heart. Her color and pattern are simply amazing out in the field.

**Total Horn:** 85.0000 on 04/19/2016 82.0000 on 10/01/2023 TTT: Base: 11.5000 on 04/19/2016 Weight: 1211.0000 on 06/26/2021 Composite: 79.5000 on 05/15/2020

JP RIO GRANDE

SDR LUCY

Courtesy of Twin Cedars Cattle Company