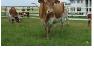

## **SDR LUCY**

Date of Birth: 04/28/2011 Registration 1: CI277826 Breeder: Sundown Ranch

Owner: Samuel & Heather Bray

Lucy is a beautiful large framed JP Rio Grande daughter that was one of the top sellers at the T bar W sale. In addition to her impressive pedigree, Lucy will warm your heart. Her color and pattern are simply amazing out in the field.

**Total Horn:** 85.0000 on 04/19/2016 82.0000 on 10/01/2023 TTT: Base: 11.5000 on 04/19/2016 Weight: 1211.0000 on 06/26/2021 Composite: 79.5000 on 05/15/2020

JP RIO GRANDE

SDR LUCY

Courtesy of Twin Cedars Cattle Company