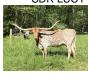

## **SDR LUCY**

Date of Birth: 04/28/2011 Registration 1: CI277826 Breeder: Sundown Ranch

Owner: Samuel & Heather Bray

Lucy is a beautiful large framed JP Rio Grande daughter that was one of the top sellers at the T bar W sale. In addition to her impressive pedigree, Lucy will warm your heart. Her color and pattern are simply amazing out in the field.