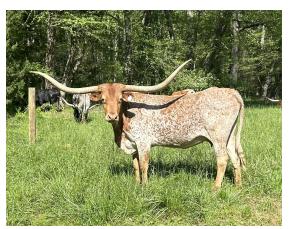

## **SDR LUCY**

Date of Birth: 04/28/2011 Registration 1: CI277826 Breeder: Sundown Ranch

Owner: Samuel & Heather Bray

Lucy is a beautiful large framed JP Rio Grande daughter that was one of the top sellers at the T bar W sale. In addition to her impressive pedigree, Lucy will warm your heart. Her color and pattern are simply amazing out in the field.

**Total Horn:** 85.0000 on 04/19/2016 82.0000 on 10/01/2023 TTT: Base: 11.5000 on 04/19/2016 Weight: 1211.0000 on 06/26/2021 Composite: 79.5000 on 05/15/2020

JP RIO GRANDE

SDR LUCY

Courtesy of Twin Cedars Cattle Company