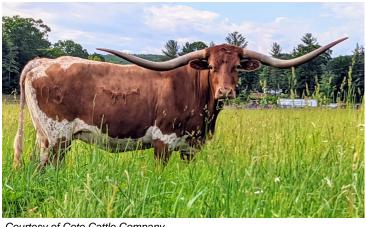

## **HUBBELLS RIO SAGE**

05/03/2011 Date of Birth: Registration 1: CTI282329

Breeder: **BOB & PAM LOOMIS** Owner: Guy & Charlotte Cote

Sage is the queen of our pastures. She gave us a gorgeous Jaguar Chex heifer in 2024. Over 85" of twisty horn and a great producer. We love this line and now have 4 of her daughters in our pastures.

85.0000 on 08/25/2024 TTT: Weight: 1120.0000 on 06/27/2021

JP RIO GRANDE

**HUBBELLS RIO SAGE** 

**BL SAGE** 

Courtesy of Cote Cattle Company

J.R. GRAND SLAM

TX W Lucky Lady

J.R. SEQUENTIAL