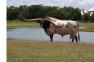

## **Tuff and Ready**

Tuff and Ready

Date of Birth: 11/28/2013 Registration 1: BAI90436 TLBAA Registration 2: 290060 ITLA

Breeder: Helm Cattle Company

Owner: Pemberton / Oliver partnership

This Black and White bull is one of the bigger Tuff sons and is now 89 3/4" TTT, Predicted at 90.67". He was 89" TTT as of 5/15/2022. He is a very correct type of animal with a stretchy side and a strong topline. He produces very correct and flashy offspring. He is now owned by the Baca/Pemberton partnership.