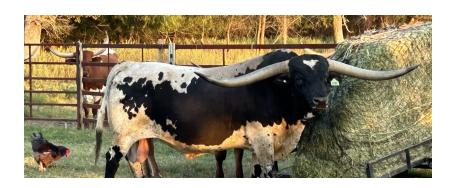

## **Tuff and Ready**

Tuff and Ready

Date of Birth: 11/28/2013 Registration 1: BAI90436 TLBAA Registration 2: 290060 ITLA

Breeder: Helm Cattle Company

Owner: Pemberton / Oliver partnership

This Black and White bull is one of the bigger Tuff sons and is now 89 3/4" TTT, Predicted at 90.67". He was 89" TTT as of 5/15/2022. He is a very correct type of animal with a stretchy side and a strong topline. He produces very correct and flashy offspring. He is now owned by the Baca/Pemberton partnership.