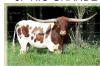

## **Tuff and Ready**

Tuff and Ready

Date of Birth: 11/28/2013 Registration 1: BAI90436 TLBAA Registration 2: 290060 ITLA

Breeder: Helm Cattle Company

Owner: Pemberton / Oliver partnership

This Black and White bull is one of the bigger Tuff sons and is now 89 3/4" TTT, Predicted at 90.67". He was 89" TTT as of 5/15/2022. He is a very correct type of animal with a stretchy side and a strong topline. He produces very correct and flashy offspring. He is now owned by the Baca/Pemberton partnership.