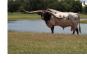

## **Tuff and Ready**

Tuff and Ready

Date of Birth: 11/28/2013 Registration 1: BAI90436 TLBAA Registration 2: 290060 ITLA

Breeder: Helm Cattle Company

Owner: Pemberton / Oliver partnership

This Black and White bull is one of the bigger Tuff sons and is now 89 3/4" TTT, Predicted at 90.67". He was 89" TTT as of 5/15/2022. He is a very correct type of animal with a stretchy side and a strong topline. He produces very correct and flashy offspring. He is now owned by the Baca/Pemberton partnership.