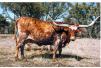

## **BCR ELEGANTE 355**

Date of Birth: **Registration 1:** Sale Price: Breeder: **Owner:** 

09/25/2013 CTI288997 \$2,750.00 SUZANNE & WILLIAM H. TORKILDSEN, M.D. **IRONWOOD RANCH** 

Her name says it all--Elegant! One of our foundation females. Elegante is out of Cowboy Chex and Amazing Grace so you know she has solid bloodlines. She produces correct well structured calves, produces well for her calves from start to weaning and has a very calm disposition. Now over 87" in those Texas handlebar style horns. She has been confirmed bred to Royal "T" for a spring 2025 calf.

**Total Horn:** TTT: Base: Composite: 87.2500 on 11/12/2023 72.6250 on 09/12/2024 12.5000 on 09/25/2015 72.6250 on 09/12/2024

COWBOY CHEX

**BCR ELEGANTE 355** 

RC AMAZING GRACE

Courtesy of Ironwood Ranch

**GR GRAND UNLIMITED** 