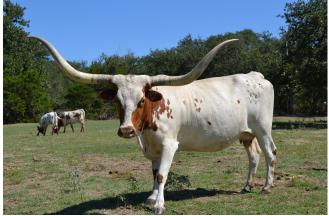

## **BCR ELEGANTE 355**

Date of Birth: **Registration 1:** Sale Price: Breeder: **Owner:** 

09/25/2013 CTI288997 \$2,750.00 SUZANNE & WILLIAM H. TORKILDSEN, M.D. **IRONWOOD RANCH** 

Her name says it all--Elegant! One of our foundation females. Elegante is out of Cowboy Chex and Amazing Grace so you know she has solid bloodlines. She produces correct well structured calves, produces well for her calves from start to weaning and has a very calm disposition. Now over 87" in those Texas handlebar style horns. She has been confirmed bred to Royal "T" for a spring 2025 calf.

**Total Horn:** TTT: Base: Composite: 87.2500 on 11/12/2023 72.6250 on 09/12/2024 12.5000 on 09/25/2015 72.6250 on 09/12/2024

COWBOY CHEX

**BCR ELEGANTE 355** 

RC AMAZING GRACE

Courtesy of Ironwood Ranch

**GR GRAND UNLIMITED** 