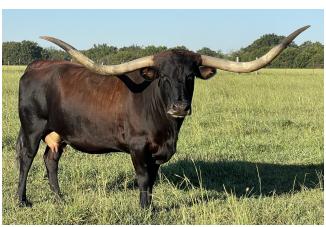

## **PCC DOUBLE DELIGHT**

Date of Birth: 11/28/2009 Registration 1: CI269425

Breeder: JIMMY L. JONES Owner: Pace/Gaskill Partnership

A great cross of huge horned genetics, with Rio Grande, Sunshine Tari and Overdrive. Her dam, is now 82" T2T. This bloodline is extremely slow for the first couple of years and then the horn growth explodes. 2013 bull, PCC Double Dare, by Rim Rock, that is owned by Clay Gines and SC Longhorns in NV. 2014 heifer, PCC Double Trouble, by Rim Rock.

TTT: 86.3125 on 11/29/2024

PCC DOUBLE DELIGHT

HORSESHOE J DELICIOUS

Courtesy of Pace Texas Longhorns

JP RIO GRANDE

**BL SUNSHINE TARI** 

J S OVERDRIVE

TX W Lucky Lady