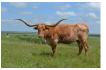

## **SR Van Horne's Macy**

Date of Birth: 12/21/2013 Registration 1: CI293432 Breeder: Struthoff Ranch

Van Horne's Macy is another one of our twist horn cows. Her striking red color and twisting horns are always a pasture standout. Her sire, Van Horne Texa, is a son of the great Tempter bull and the amazing Texana Van Horne. Her Dam is the 87"+ inch SR Maddens Marley 000. SR Van Horne's Macy produces great calves year after year and we hope they have the same twist that she does. Only time will tell.

75.5000 on 03/08/2018 **Total Horn:** TTT: 79.2500 on 10/26/2024 11.0000 on 03/08/2018 Base: Weight: 740.0000 on 03/08/2018 Composite: 155.5000 on 07/07/2017

VAN HORNE TEXA (21)

SR Van Horne's Macy

SR Madden's Marley 000