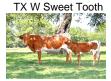

## **SR Van Horne's Macy**

Date of Birth: 12/21/2013 Registration 1: CI293432 Breeder: Struthoff Ranch

Van Horne's Macy is another one of our twist horn cows. Her striking red color and twisting horns are always a pasture standout. Her sire, Van Horne Texa, is a son of the great Tempter bull and the amazing Texana Van Horne. Her Dam is the 87"+ inch SR Maddens Marley 000. SR Van Horne's Macy produces great calves year after year and we hope they have the same twist that she does. Only time will tell.