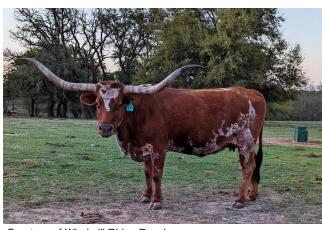

## **SR Van Horne's Macy**

Date of Birth: 12/21/2013 Registration 1: CI293432 Breeder: Struthoff Ranch

Van Horne's Macy is another one of our twist horn cows. Her striking red color and twisting horns are always a pasture standout. Her sire, Van Horne Texa, is a son of the great Tempter bull and the amazing Texana Van Horne. Her Dam is the 87"+ inch SR Maddens Marley 000. SR Van Horne's Macy produces great calves year after year and we hope they have the same twist that she does. Only time will tell.

75.5000 on 03/08/2018 **Total Horn:** TTT: 79.2500 on 10/26/2024 11.0000 on 03/08/2018 Base: Weight: 740.0000 on 03/08/2018 Composite: 155.5000 on 07/07/2017

VAN HORNE TEXA (21)

SR Van Horne's Macy

SR Madden's Marley 000

Courtesy of Windmill Ridge Ranch

**TEMPTER** 

TEXANA VAN HORNE

SR Madden 552

**EOT Super Annie Potts** 

Field Of Pearls

**STARLINER** 

Delta Van Horne