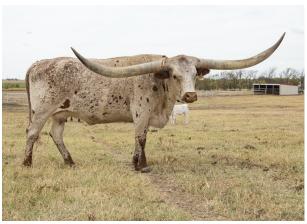

## **SE UTOPIA**

Date of Birth: 03/09/2013 **Registration 1:** CI292761\* **Registration 2:** I-263642

Breeder: **EDDIE & SHARON** Owner: SETTLEMEYER

SILLER LAND & LONGHORNS

Not every day you can add a 100" animal to your herd. If she's not 100" on sale day she'll sure be breathing down its neck. And that's just the start of her quality. Her frame, milking, easy keeping body, only accentuate her sweet disposition. We couldn't think of a better opportunity to wrap up the sale with. 97.625" Heifer (220) calf at side born 5/2/22 by TCC Gold Dust. Exposed to Falcon 13/16.

**Total Horn:** 120.7500 on 04/15/2024 TTT: 99.5000 on 11/15/2024 Base: 15.2500 on 04/08/2015

SE UNOSTOPABULL

SE UTOPIA

SE AFRICA

Courtesy of Tallgrass Cattle Company

**BOOMERIFFIC** 