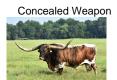

## **Aerial Assault Weapon**

04/29/2011 Date of Birth: **Registration 1:** CI277721 Registration 2: 291184

Owner: **FHR Longhorns** 

Aerial Assault is the quintessential front pasture queen that takes your breath away. She is a work of art and clearly one of the favorites at the ranch. Aerial was a 2013 Horn Showcase Champion and has a great pedigree that is easy to work with.

90.7500 on 09/12/2024 TTT: Weight: 960.0000 on 09/17/2021 Composite: 89.0000 on 09/20/2023

Aerial Assault Weapon

Hubells Rio Deer Fly II

Courtesy of FHR Longhorns

Horseshoe J Charm

BL Coach's Desperado

Dixie Charlene