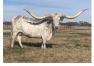

## **Aerial Assault Weapon**

04/29/2011 Date of Birth: **Registration 1:** CI277721 Registration 2: 291184

Owner: **FHR Longhorns** 

Aerial Assault is the quintessential front pasture queen that takes your breath away. She is a work of art and clearly one of the favorites at the ranch. Aerial was a 2013 Horn Showcase Champion and has a great pedigree that is easy to work with.

90.7500 on 09/12/2024 TTT: Weight: 960.0000 on 09/17/2021 Composite: 89.0000 on 09/20/2023

Aerial Assault Weapon

Hubells Rio Deer Fly II

Courtesy of FHR Longhorns

Horseshoe J Charm

BL Coach's Desperado

Dixie Charlene