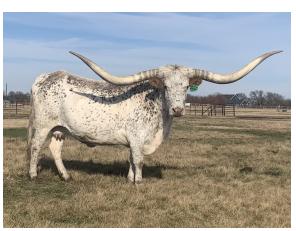

## **Aerial Assault Weapon**

04/29/2011 Date of Birth: **Registration 1:** CI277721 Registration 2: 291184

Owner: **FHR Longhorns** 

Aerial Assault is the quintessential front pasture queen that takes your breath away. She is a work of art and clearly one of the favorites at the ranch. Aerial was a 2013 Horn Showcase Champion and has a great pedigree that is easy to work with.

90.7500 on 09/12/2024 TTT: Weight: 960.0000 on 09/17/2021 Composite: 89.0000 on 09/20/2023

Aerial Assault Weapon

Hubells Rio Deer Fly II

Courtesy of FHR Longhorns

Horseshoe J Charm

BL Coach's Desperado

Dixie Charlene