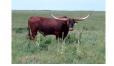

## **PATRICIA EOT 207**

Date of Birth: 04/12/2012 Registration 1: C281279

Breeder: MIKE & DEBBIE BOWMAN Owner: Smokin' Oaks Longhorns

PATRICIA EOT 207 is a beautifully balanced red cow from a productive family and dam PECOSA'S PATRICIA 86" and grand dam TARMAN PECOSA a 1998 model that produced a pair of 86" females. Patricia is a complete outcross for us and works well with multiple bulls see her growing progeny.

**Total Horn:** 69.0000 on 10/24/2014 TTT: 83.6250 on 11/29/2023 Base: 11.0000 on 10/24/2014

MUJANDA EOT 13/7

PATRICIA EOT 207

Pecosa's Patricia

Courtesy of Smokin Oaks

**JUMANGEE ET 58** 

**EOT ANNIE POTTS 245** 