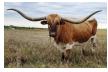

## **PATRICIA EOT 207**

Date of Birth: 04/12/2012 Registration 1: C281279

Breeder: MIKE & DEBBIE BOWMAN Owner: Smokin' Oaks Longhorns

PATRICIA EOT 207 is a beautifully balanced red cow from a productive family and dam PECOSA'S PATRICIA 86" and grand dam TARMAN PECOSA a 1998 model that produced a pair of 86" females. Patricia is a complete outcross for us and works well with multiple bulls see her growing progeny.

**Total Horn:** 69.0000 on 10/24/2014 TTT: 83.6250 on 11/29/2023 Base: 11.0000 on 10/24/2014

MUJANDA EOT 13/7

PATRICIA EOT 207

Pecosa's Patricia

Courtesy of Smokin Oaks

**JUMANGEE ET 58** 

**EOT ANNIE POTTS 245** 