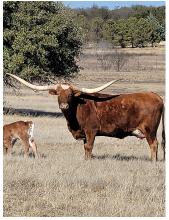

## **PATRICIA EOT 207**

Date of Birth: 04/12/2012 Registration 1: C281279

Breeder: MIKE & DEBBIE BOWMAN Owner: Smokin' Oaks Longhorns

PATRICIA EOT 207 is a beautifully balanced red cow from a productive family and dam PECOSA'S PATRICIA 86" and grand dam TARMAN PECOSA a 1998 model that produced a pair of 86" females. Patricia is a complete outcross for us and works well with multiple bulls see her growing progeny.

**Total Horn:** 69.0000 on 10/24/2014 TTT: 83.6250 on 11/29/2023 Base: 11.0000 on 10/24/2014

MUJANDA EOT 13/7

PATRICIA EOT 207

Pecosa's Patricia

Courtesy of Smokin Oaks

**JUMANGEE ET 58** 

**EOT ANNIE POTTS 245** 