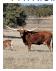

## **PATRICIA EOT 207**

Date of Birth: 04/12/2012 Registration 1: C281279

Breeder: MIKE & DEBBIE BOWMAN Owner: Smokin' Oaks Longhorns

PATRICIA EOT 207 is a beautifully balanced red cow from a productive family and dam PECOSA'S PATRICIA 86" and grand dam TARMAN PECOSA a 1998 model that produced a pair of 86" females. Patricia is a complete outcross for us and works well with multiple bulls see her growing progeny.

**Total Horn:** 69.0000 on 10/24/2014 TTT: 83.6250 on 11/29/2023 Base: 11.0000 on 10/24/2014

MUJANDA EOT 13/7

PATRICIA EOT 207

Pecosa's Patricia

Courtesy of Smokin Oaks

**JUMANGEE ET 58** 

**EOT ANNIE POTTS 245** 