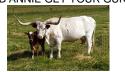

## **PATRICIA EOT 207**

Date of Birth: 04/12/2012 Registration 1: C281279

Breeder: MIKE & DEBBIE BOWMAN Owner: Smokin' Oaks Longhorns

PATRICIA EOT 207 is a beautifully balanced red cow from a productive family and dam PECOSA'S PATRICIA 86" and grand dam TARMAN PECOSA a 1998 model that produced a pair of 86" females. Patricia is a complete outcross for us and works well with multiple bulls see her growing progeny.

**Total Horn:** 69.0000 on 10/24/2014 TTT: 83.6250 on 11/29/2023 Base: 11.0000 on 10/24/2014

MUJANDA EOT 13/7

PATRICIA EOT 207

Pecosa's Patricia

Courtesy of Smokin Oaks

**JUMANGEE ET 58** 

**EOT ANNIE POTTS 245** 