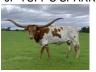

## JP TUFF'S SPARKLE

Date of Birth: 09/09/2014 Registration 1: CAI293309 Owner: **HB** Longhorns

Feminine red head and neck, white "sparkle" dot on her forehead! White body, roaning on legs. This beautiful heifer lives up to her name, Sparkle! Dam goes back to Coach and Butler influenced breeding for horn and conformation! Sire is Cowboy Tuff Chex, leading the industry in horn and color, with over 96" TTT!! Can't get better breeding than this!!!