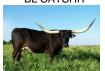

## JP TUFF'S SPARKLE

Date of Birth: 09/09/2014 Registration 1: CAI293309 Owner: **HB** Longhorns

Feminine red head and neck, white "sparkle" dot on her forehead! White body, roaning on legs. This beautiful heifer lives up to her name, Sparkle! Dam goes back to Coach and Butler influenced breeding for horn and conformation! Sire is Cowboy Tuff Chex, leading the industry in horn and color, with over 96" TTT!! Can't get better breeding than this!!!