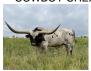

## JP TUFF'S SPARKLE

Date of Birth: 09/09/2014 Registration 1: CAI293309 Owner: **HB** Longhorns

Feminine red head and neck, white "sparkle" dot on her forehead! White body, roaning on legs. This beautiful heifer lives up to her name, Sparkle! Dam goes back to Coach and Butler influenced breeding for horn and conformation! Sire is Cowboy Tuff Chex, leading the industry in horn and color, with over 96" TTT!! Can't get better breeding than this!!!