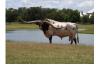

## JP TUFF'S SPARKLE

Date of Birth: 09/09/2014 Registration 1: CAI293309 Owner: **HB** Longhorns

Feminine red head and neck, white "sparkle" dot on her forehead! White body, roaning on legs. This beautiful heifer lives up to her name, Sparkle! Dam goes back to Coach and Butler influenced breeding for horn and conformation! Sire is Cowboy Tuff Chex, leading the industry in horn and color, with over 96" TTT!! Can't get better breeding than this!!!