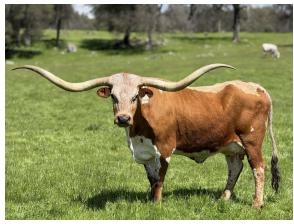

## PACIFIC STRAWBERRY

Date of Birth: 03/26/2015 Registration 1: CI309817

Sale Price:

Owner: Siller Land & Longhorns, LLC

Consigned to the 2025 Oregon Trail Sale 6/21/25 Strawberry is a standout in the pasture with her beautiful frosty face and twisty horns (will be 90" very soon). She has a lot of top producers in her pedigree and she herself has been a great producer for us. We are retaining 2 of her daughters with her 2023 heifer being a favorite of ours. Strawberry has an easy going personality that makes gathering and working her a breeze. We have

98.0000 on 11/15/2024 **Total Horn:** TTT: 88.5000 on 11/15/2024

HELM'S ACE

PACIFIC STRAWBERRY

Courtesy of Siller Land and Longhorns

TEMPTATION'S THE ACE

THE ACE

LAMB'S TEMPTATION

WIREGRASS PHENOMENON