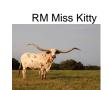

## **Pacific Barbie Doll**

04/04/2015 Date of Birth: Registration 1: CI304539\*

Breeder: Fairlea Longhorn Ranch, LLC Owner: Terry and Sherri Adcock

It will be hard to find a more beautiful longhorn cow than 86.50" TTT, Pacific Barbie Doll, who is sired by 78.50" TTT, Simba, a son of 88"+ TTT Top Caliber and 100" TTT, RM Miss Kitty, and grandson of 78" TTT, Hunts Command Respect, 70" TTT, Hashbrown, 73.50" TTT and 103" TH, Gun Smoke, and 78"+ TTT, Phenomenon's Classy Lady. Barbie Doll's dam, Pacific Barbie, is a daughter of Pacific Martha, and granddaughter of the