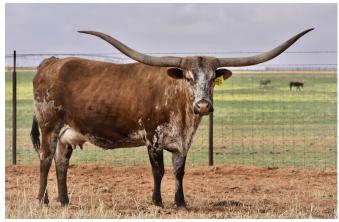

## **Pacific Barbie Doll**

04/04/2015 Date of Birth: Registration 1: CI304539\*

Breeder: Fairlea Longhorn Ranch, LLC Owner: Terry and Sherri Adcock

It will be hard to find a more beautiful longhorn cow than 86.50" TTT, Pacific Barbie Doll, who is sired by 78.50" TTT, Simba, a son of 88"+ TTT Top Caliber and 100" TTT, RM Miss Kitty, and grandson of 78" TTT, Hunts Command Respect, 70" TTT, Hashbrown, 73.50" TTT and 103" TH, Gun Smoke, and 78"+ TTT, Phenomenon's Classy Lady. Barbie Doll's dam, Pacific Barbie, is a daughter of Pacific Martha, and granddaughter of the