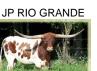

## **HELM SMOOTH 571**

| Date of Birth:  | 07/15/2015          |
|-----------------|---------------------|
| Registration 1: | CI297577*           |
| Registration 2: | 271624              |
| Sale Price:     | \$20,000.00         |
| Breeder:        | HELM CATTLE COMPANY |
| Owner:          | GILLILAND RANCH     |

OCV'd; JOHNE'S NEG; 3:1; THIS 8 YEAR OLD TOP CALIBER DAUGHTER HIT THE 90" TTT LANDMARK IN HER 6th YEAR AND IS NOW 93.5" TTT. SHE IS A GREAT MILKER AND PRODUCES WELL . HER 2020 HEIFER IS 80.75" AT 3.6Y. SHE COMES WITH A 6M HEIFER AT SIDE BY BR JUNGLE JIM AND IS CONFIRMED BRED BACK TO PCC CACTUS JACK. WE ARE KEEPING 2 HEIFERS FOR REPLACEMENT.