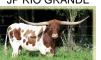

## **HELM SMOOTH 571**

| Date of Birth:  | 07/15/2015          |
|-----------------|---------------------|
| Registration 1: | CI297577*           |
| Registration 2: | 271624              |
| Sale Price:     | \$20,000.00         |
| Breeder:        | HELM CATTLE COMPANY |
| Owner:          | GILLILAND RANCH     |

OCV'd; JOHNE'S NEG; 3:1; THIS 8 YEAR OLD TOP CALIBER DAUGHTER HIT THE 90" TTT LANDMARK IN HER 6th YEAR AND IS NOW 93.5" TTT. SHE IS A GREAT MILKER AND PRODUCES WELL . HER 2020 HEIFER IS 80.75" AT 3.6Y. SHE COMES WITH A 6M HEIFER AT SIDE BY BR JUNGLE JIM AND IS CONFIRMED BRED BACK TO PCC CACTUS JACK. WE ARE KEEPING 2 HEIFERS FOR REPLACEMENT.