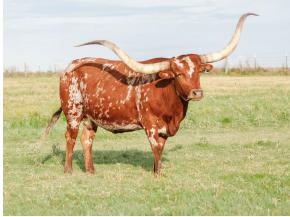

Courtesy of 3P Ranch

"Charm" is the complete cow. Sired by 20 Gauge with all of the powerful maternal genetics that he brings to the table (see Pedigree) this girl has a stacked bottom pedigree that has been powerfully proven over and over. Her Dam "Allens 585 Firefly 395" is one of the most correct cows that ever graced our pastures and "Charm" carries all of her attributes plus more. "Charm", Her maternal Grand Dam "ZD Rocks 585 Firefly" rocked the