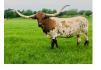

## **HELM CHARM 583**

| Date of Birth:         |
|------------------------|
| Registration 1:        |
| <b>Registration 2:</b> |
| Breeder:               |
| Owner:                 |

08/18/2015 CI297574\* 271114 Helm Cattle Company 3P Ranch

Courtesy of 3P Ranch

"Charm" is the complete cow. Sired by 20 Gauge with all of the powerful maternal genetics that he brings to the table (see Pedigree) this girl has a stacked bottom pedigree that has been powerfully proven over and over. Her Dam "Allens 585 Firefly 395" is one of the most correct cows that ever graced our pastures and "Charm" carries all of her attributes plus more. "Charm", Her maternal Grand Dam "ZD Rocks 585 Firefly" rocked the

Total Horn: TTT: Weight:

HELM CHARM 583

113.8750 on 05/17/2023 85.5000 on 11/17/2024 1580.0000 on 11/17/2024

Hubbells 20 Gauge

Sharp Shooter 542

HORSESHOE J EXAMPLE