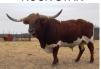

## **HELM CHARM 583**

| Date of Birth:         |
|------------------------|
| Registration 1:        |
| <b>Registration 2:</b> |
| Breeder:               |
| Owner:                 |

08/18/2015 CI297574\* 271114 Helm Cattle Company 3P Ranch

Courtesy of 3P Ranch

"Charm" is the complete cow. Sired by 20 Gauge with all of the powerful maternal genetics that he brings to the table (see Pedigree) this girl has a stacked bottom pedigree that has been powerfully proven over and over. Her Dam "Allens 585 Firefly 395" is one of the most correct cows that ever graced our pastures and "Charm" carries all of her attributes plus more. "Charm", Her maternal Grand Dam "ZD Rocks 585 Firefly" rocked the

Total Horn: TTT: Weight:

HELM CHARM 583

113.8750 on 05/17/2023 85.5000 on 11/17/2024 1580.0000 on 11/17/2024

Hubbells 20 Gauge

Sharp Shooter 542

HORSESHOE J EXAMPLE