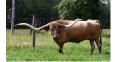

## **HELM CHARM 583**

| Date of Birth:         |
|------------------------|
| Registration 1:        |
| <b>Registration 2:</b> |
| Breeder:               |
| Owner:                 |

08/18/2015 CI297574\* 271114 Helm Cattle Company 3P Ranch

Courtesy of 3P Ranch

"Charm" is the complete cow. Sired by 20 Gauge with all of the powerful maternal genetics that he brings to the table (see Pedigree) this girl has a stacked bottom pedigree that has been powerfully proven over and over. Her Dam "Allens 585 Firefly 395" is one of the most correct cows that ever graced our pastures and "Charm" carries all of her attributes plus more. "Charm", Her maternal Grand Dam "ZD Rocks 585 Firefly" rocked the

Total Horn: TTT: Weight:

HELM CHARM 583

113.8750 on 05/17/2023 85.5000 on 11/17/2024 1580.0000 on 11/17/2024

Hubbells 20 Gauge

Sharp Shooter 542

HORSESHOE J EXAMPLE