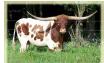

## **HELM CHARM 583**

| Date of Birth:         |
|------------------------|
| Registration 1:        |
| <b>Registration 2:</b> |
| Breeder:               |
| Owner:                 |

08/18/2015 CI297574\* 271114 Helm Cattle Company 3P Ranch

Courtesy of 3P Ranch

"Charm" is the complete cow. Sired by 20 Gauge with all of the powerful maternal genetics that he brings to the table (see Pedigree) this girl has a stacked bottom pedigree that has been powerfully proven over and over. Her Dam "Allens 585 Firefly 395" is one of the most correct cows that ever graced our pastures and "Charm" carries all of her attributes plus more. "Charm", Her maternal Grand Dam "ZD Rocks 585 Firefly" rocked the

Total Horn: TTT: Weight:

HELM CHARM 583

113.8750 on 05/17/2023 85.5000 on 11/17/2024 1580.0000 on 11/17/2024

Hubbells 20 Gauge

Sharp Shooter 542

HORSESHOE J EXAMPLE