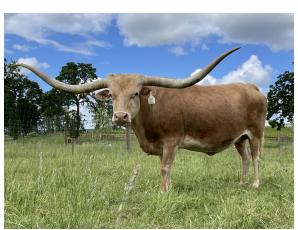

## **RRR Miss Rio Belinda 937**

06/07/2009 Date of Birth: **Registration 1:** 252724 Registration 2: CTI274611 Sale Price: \$15,000.00 Breeder: Lowe, Dick

Owner: Scott & Amelia Picker

A must see in person to really appreciate this one. This cow has it all and then some. Her mothering instincts are strong and raises amazing calves. Belinda is definitely a front pasture cow!

88.2500 on 10/18/2024 TTT: Composite: 86.2500 on 12/10/2022

JP RIO GRANDE

RRR Miss Rio Belinda 937

RRR PHENOMENAL FANCY

Courtesy of A&S Land & Cattle

J.R. GRAND SLAM

TX W ROSE BUD

**GUNMAN** 