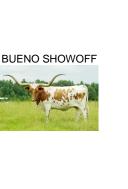

## **Dunn Smoke Bomb**

10/24/2014 Date of Birth: **Registration 1:** CI294926 Breeder: Nancy C. Dunn Owner: Ben and Niki Stone

Smoke Bomb is from the heart of Nancy Dunn's Rolling D breeding program. Her color is very unique. She isn't black, she's more of a deep molasses with hints of brown. She's got a perfectly uniform Texas twist horn-set combined with a thick full body and raises a healthy calf every year. As matter of fact, there was less than 11 months between her last two calves! If you want the genetics of a proven producer with foundation cow