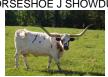

## **Dunn Smoke Bomb**

10/24/2014 Date of Birth: **Registration 1:** CI294926 Breeder: Nancy C. Dunn Owner: Ben and Niki Stone

Smoke Bomb is from the heart of Nancy Dunn's Rolling D breeding program. Her color is very unique. She isn't black, she's more of a deep molasses with hints of brown. She's got a perfectly uniform Texas twist horn-set combined with a thick full body and raises a healthy calf every year. As matter of fact, there was less than 11 months between her last two calves! If you want the genetics of a proven producer with foundation cow

84.0000 on 12/28/2024 TTT:

Dunn Smoke Bomb

Courtesy of Samantha Coots

**BOMBER CHEX 80** 

**DUNN GUNNER** 

**Bueno Chex** 

JP RIO GRANDE

**BL PRETTY BOMBER** 