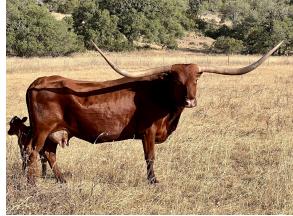

This well bred cow 3S High Tari outproduces herself. She just crossed over the 90" threshold, and her first calf TARI'S ICON OF LM is well over 97" herself. She will eat cubes out of your hand, and still has many years of productivity left.