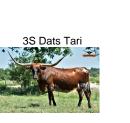

## **3S HIGH TARI**

Date of Birth: **Registration 1:** Sale Price: Breeder: **Owner:** 

**3S HIGH TARI** 

TTT:

05/10/2014 CI292400 \$ Alan Sparger **KDK LÖNGHORNS LLC** 

90.3750 on 05/05/2024

**RM HIGH HOPES** 

This well bred cow 3S High Tari outproduces herself. She just crossed over the 90" threshold, and her first calf TARI'S ICON OF LM is well over 97" herself. She will eat cubes out of your hand, and still has many years of productivity left.