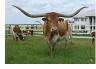

## **3S HIGH TARI**

Date of Birth: **Registration 1:** Sale Price: Breeder: **Owner:** 

**3S HIGH TARI** 

TTT:

05/10/2014 CI292400 \$ Alan Sparger **KDK LÖNGHORNS LLC** 

90.3750 on 05/05/2024

**RM HIGH HOPES** 

This well bred cow 3S High Tari outproduces herself. She just crossed over the 90" threshold, and her first calf TARI'S ICON OF LM is well over 97" herself. She will eat cubes out of your hand, and still has many years of productivity left.