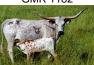

## **3S HIGH TARI**

Date of Birth: **Registration 1:** Sale Price: Breeder: **Owner:** 

**3S HIGH TARI** 

TTT:

05/10/2014 CI292400 \$ Alan Sparger **KDK LÖNGHORNS LLC** 

90.3750 on 05/05/2024

**RM HIGH HOPES** 

This well bred cow 3S High Tari outproduces herself. She just crossed over the 90" threshold, and her first calf TARI'S ICON OF LM is well over 97" herself. She will eat cubes out of your hand, and still has many years of productivity left.