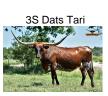

## **3S HIGH TARI**

Date of Birth: **Registration 1:** Sale Price: Breeder: **Owner:** 

**3S HIGH TARI** 

TTT:

05/10/2014 CI292400 \$ Alan Sparger **KDK LÖNGHORNS LLC** 

90.3750 on 05/05/2024

**RM HIGH HOPES** 

This well bred cow 3S High Tari outproduces herself. She just crossed over the 90" threshold, and her first calf TARI'S ICON OF LM is well over 97" herself. She will eat cubes out of your hand, and still has many years of productivity left.