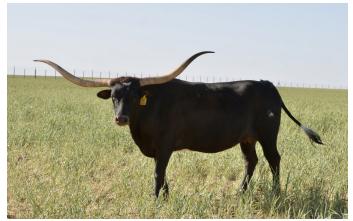

## **GLR ARCHER ALEXANDRA**

Date of Birth: **Registration 1:** Breeder: **Owner:** 

06/26/2016 CI301795\* GILLILAND RANCH LLC Terry and Sherri Adcock

Courtesy of TS Adcock Longhorns

Alexandra has a horn producing pedigree that includes her 84" TTT dam and has 7 other ancestors over 80" TTT. Her two grandmothers (Texana Van Horne and ECR Eternal Tari 206) are both over 90" TTT and have made huge genetic contributions to the breed. Alexandra's 83" TTT sire is the son of WS Jamakizm who is a legend in himself. Her offspring will be Millennium Futurity eligible.

## 77.0000 on 10/24/2024

Archer Texa

GLR ARCHER ALEXANDRA

HL TARI'S ETERNAL BUZZ