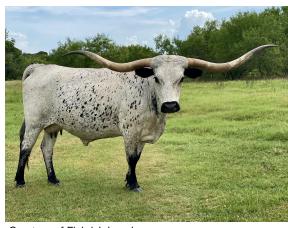

## **FL TAMMY WYNETTE**

Date of Birth: 02/18/2016 Registration 1: C1301701

Breeder: FIEBRICH LONGHORNS Owner: FIEBRICH LONGHORNS

Ive been patiently waiting for years to get a worthy replacement heifer out of my favorite cow and something tells me we finally nailed it. Named her Tammy Wynette because she's most definitely "painted up and powdered up"....some of ya'll will get that....with more black spots appearing every day. Tammy is long, tall and pretty as a Texas sunset, just like her mama. Gorgeous, feminine, speckled gal with fantastic lateral twisty horn that's