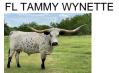

## **FL TAMMY WYNETTE**

Date of Birth: 02/18/2016 Registration 1: C1301701

Breeder: FIEBRICH LONGHORNS Owner: FIEBRICH LONGHORNS

Ive been patiently waiting for years to get a worthy replacement heifer out of my favorite cow and something tells me we finally nailed it. Named her Tammy Wynette because she's most definitely "painted up and powdered up"....some of ya'll will get that....with more black spots appearing every day. Tammy is long, tall and pretty as a Texas sunset, just like her mama. Gorgeous, feminine, speckled gal with fantastic lateral twisty horn that's