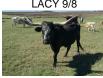

## **FL TAMMY WYNETTE**

Date of Birth: 02/18/2016 Registration 1: C1301701

Breeder: FIEBRICH LONGHORNS Owner: FIEBRICH LONGHORNS

Ive been patiently waiting for years to get a worthy replacement heifer out of my favorite cow and something tells me we finally nailed it. Named her Tammy Wynette because she's most definitely "painted up and powdered up"....some of ya'll will get that....with more black spots appearing every day. Tammy is long, tall and pretty as a Texas sunset, just like her mama. Gorgeous, feminine, speckled gal with fantastic lateral twisty horn that's