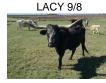

## **FL TAMMY WYNETTE**

Date of Birth: 02/18/2016 Registration 1: C1301701

Breeder: FIEBRICH LONGHORNS Owner: FIEBRICH LONGHORNS

Ive been patiently waiting for years to get a worthy replacement heifer out of my favorite cow and something tells me we finally nailed it. Named her Tammy Wynette because she's most definitely "painted up and powdered up"....some of ya'll will get that....with more black spots appearing every day. Tammy is long, tall and pretty as a Texas sunset, just like her mama. Gorgeous, feminine, speckled gal with fantastic lateral twisty horn that's