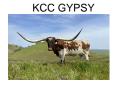

## **KCC GYPSY**

Date of Birth: 06/16/2013 Registration 1: CI299938\*

Breeder: Douglas Woodward

Owner: Siller Land & Longhorns, LLC

Beautiful brown and white paint with great horns over 90" TTT With beautiful coloring, big rolling horns, and an A list pedigree, KCC Gypsy is one of our elite cows. A very attentive mother, Gypsy has raised a big, healthy calf each year. She is front pasture worthy and is very friendly. She is OCV'd, Johnes negative, TB free, and Brucellosis free.