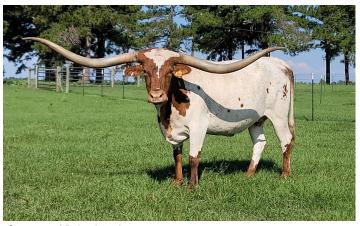

## **BL MONIKA TUFF**

Date of Birth: 10/15/2013 Registration 1: CI287292

Breeder: Bob & Pam Loomis Owner: Diamond B Longhorns

This cow has it all, and the equivalent of a straight flush. What turns her into a Royal Flush is her production record. Few cows can match the consistency in production this female possesses. Her daughters are winning horn contests and have the conformation to dominate in the elite futurities.

**Total Horn:** 103.1250 on 09/28/2024 TTT: 94.0625 on 09/28/2024 Weight: 1260.0000 on 09/28/2024 Composite: 197.1875 on 09/28/2024

**COWBOY TUFF CHEX** 

**BL MONIKA TUFF** 

Courtesy of Bolen Longhorns

**COWBOY CHEX** 