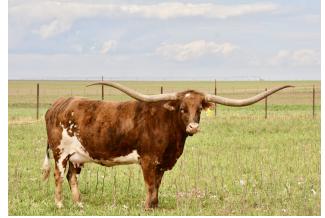

## **TS MadisonShea**

| 11/ |
|-----|
| CI3 |
| Te  |
| Te  |
|     |

11/15/2016 Cl305607\* Terry and Sherri Adcock Terry and Sherri Adcock

Courtesy of TS Adcock Longhorns

95.25" TTT, TS MadisonShea is sired by TS Red River Tuff, a son of 106.75" TTT and 123" TH, Cowboy Tuff Chex, and grandson of 78.25" TTT, Cowboy Chex, 101" TTT, BL Rio Catchit, 81" TTT, JP Rio Grande, and 73.75" COWBOY CHEX TTT BL Patchit. Her dam is 77"+" TTT, RFR Reavanur COWBOY TUFF CHEX Girl, who is a daughter of 90.1250" TTT, RC Bootlegger and granddaughter of 81.50" WS Jamakizm. MadisonShea's dam is an awesome mother in every way **BL RIO CATCHIT** 95.2500 on 10/24/2024 TTT: JP RIO GRANDE TS Red River Tuff **BL RIO SCRATCHIT 831 BL PATCHIT TS MadisonShea** WS JAMAKIZM RC BOOTLEGGER Crown's Royal Darling **RFR REAVANUER GIRL** TEX'S HIGH ROLLER LTL TEX'S GYPSY GYPSY'S MIRROR IMAGE R 0 W F Т