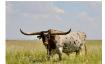

## **TS Red River Tiara**

Date of Birth: 12/13/2016 Registration 1: CI305614\*

Breeder: Terry and Sherri Adcock Terry and Sherri Adcock Owner:

89" TTT, Tiara, is sired by 73" TTT, TS Red River Tuff, a son of 106.75" TTT and 123 TH, Cowboy Tuff Chex, and grandson of 78.25" TTT, Cowboy Chex, 101" TTT and 118.75" TH, BL Rio Catchit, 81" TTT, JP Rio Grande and 73" TTT, BL Patchit. Tiara's dam, 87.25" TTT and 100.50" TH, TS Tiara Safari, is a daughter of Safari's Funny Face, and grand daughter of 86"+ TTT, Tiara, and 83.50" TTT, Safari BL Chex. Her pedigree also includes

89.0000 on 10/23/2024 TTT:

TS Red River Tiara

Courtesy of TS Adcock Longhorns

**COWBOY TUFF CHEX** 

**BL RIO CATCHIT** 

COWBOY CHEX

JP RIO GRANDE

JP GRAND-CONNECTION