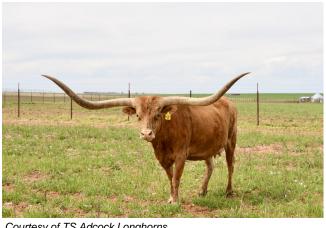

## **TS Red River Tiara**

Date of Birth: 12/13/2016 Registration 1: CI305614\*

Breeder: Terry and Sherri Adcock Terry and Sherri Adcock Owner:

89" TTT, Tiara, is sired by 73" TTT, TS Red River Tuff, a son of 106.75" TTT and 123 TH, Cowboy Tuff Chex, and grandson of 78.25" TTT, Cowboy Chex, 101" TTT and 118.75" TH, BL Rio Catchit, 81" TTT, JP Rio Grande and 73" TTT, BL Patchit. Tiara's dam, 87.25" TTT and 100.50" TH, TS Tiara Safari, is a daughter of Safari's Funny Face, and grand daughter of 86"+ TTT, Tiara, and 83.50" TTT, Safari BL Chex. Her pedigree also includes

89.0000 on 10/23/2024 TTT:

TS Red River Tiara

Courtesy of TS Adcock Longhorns

**COWBOY TUFF CHEX** 

**BL RIO CATCHIT** 

COWBOY CHEX

JP RIO GRANDE

JP GRAND-CONNECTION