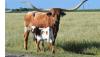

## **TS Red River Tiara**

Date of Birth: 12/13/2016 Registration 1: CI305614\*

Breeder: Terry and Sherri Adcock Terry and Sherri Adcock Owner:

89" TTT, Tiara, is sired by 73" TTT, TS Red River Tuff, a son of 106.75" TTT and 123 TH, Cowboy Tuff Chex, and grandson of 78.25" TTT, Cowboy Chex, 101" TTT and 118.75" TH, BL Rio Catchit, 81" TTT, JP Rio Grande and 73" TTT, BL Patchit. Tiara's dam, 87.25" TTT and 100.50" TH, TS Tiara Safari, is a daughter of Safari's Funny Face, and grand daughter of 86"+ TTT, Tiara, and 83.50" TTT, Safari BL Chex. Her pedigree also includes