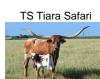

## **TS Red River Tiara**

Date of Birth: 12/13/2016 Registration 1: CI305614\*

Breeder: Terry and Sherri Adcock Terry and Sherri Adcock Owner:

89" TTT, Tiara, is sired by 73" TTT, TS Red River Tuff, a son of 106.75" TTT and 123 TH, Cowboy Tuff Chex, and grandson of 78.25" TTT, Cowboy Chex, 101" TTT and 118.75" TH, BL Rio Catchit, 81" TTT, JP Rio Grande and 73" TTT, BL Patchit. Tiara's dam, 87.25" TTT and 100.50" TH, TS Tiara Safari, is a daughter of Safari's Funny Face, and grand daughter of 86"+ TTT, Tiara, and 83.50" TTT, Safari BL Chex. Her pedigree also includes

PRINCE ROMEO SRC

**BL RIO SCRATCHIT 831** 

Safari's Funny Face

**TIARA** 

SAFARI BL CHEX

MOHAGANY FF 256