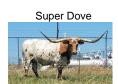

## **Super Dove**

Date of Birth: 05/19/2012 Registration 1: CI284553 Sale Price: \$2,500.00

Marion M. Woolie Breeder: Owner: JM Cattle Co

Super Dove is feminine and full figured. She has great color, a great udder, sound conformation, and major horn. She always produces colorful, structurally correct calves and is a great milker for them. Forever curious, this girl is among the first to show up when we enter the pasture.