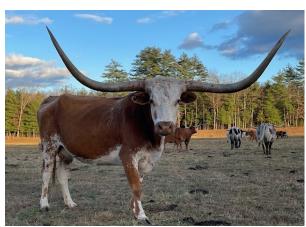

## **GLR TSUNAMI'S TOPLINE**

Date of Birth: 03/23/2017 Registration 1: CI306559

Sale Price:

Breeder: GILLILAND RANCH LLC Owner: Guy and Charlotte Cote

TSUNAMI (88") DAUGHTER WITH A TON OF TOTAL HORN. PEDIGREE CONTAINS RC PACIFIC MERMAID. CONCEALED WEAPON, HORSESHOE J EXAMPLE/CHARM AND TOP CALIBER. She gave us a gorgeous Cactus Jack heifer in 2023 and this year had the largest bull calf we have ever seen out of Jeremiah 29:11.

81.3750 on 10/05/2024 TTT:

GLR TSUNAMI'S TOPLINE

AWESOME FLOSSIE

Courtesy of Cote Cattle Company

Concealed Weapon

HORSESHOE J EXAMPLE

TEJAS STAR

**CRANBERRY WINE** 