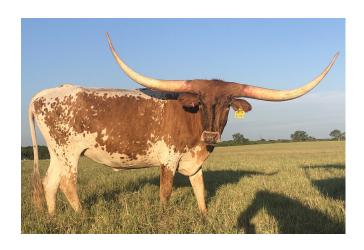

## **HELM ALANA 782**

Date of Birth: 08/11/2017 Registration 1: CI306729\*

Breeder: Helm Cattle Company Owner: KCM Longhorns

"Alana" was really a special cow before she unfortunately died in a ranch accident in 2022. Sired by 20 Gauge she confirmed what we suspected that 20 Gauge and Majestic Mermaid was a Magic Match. We offered "Alana" for sale at the 2018 H/V FWSS auction where she sold for \$17,500. The buyer later discontinued their Longhorn program and she had limited breeding opportunity until resold in 2022. Unfortunately she lost her life way too