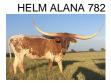

## **HELM ALANA 782**

Date of Birth: 08/11/2017 Registration 1: CI306729\*

Breeder: Helm Cattle Company Owner: KCM Longhorns

"Alana" was really a special cow before she unfortunately died in a ranch accident in 2022. Sired by 20 Gauge she confirmed what we suspected that 20 Gauge and Majestic Mermaid was a Magic Match. We offered "Alana" for sale at the 2018 H/V FWSS auction where she sold for \$17,500. The buyer later discontinued their Longhorn program and she had limited breeding opportunity until resold in 2022. Unfortunately she lost her life way too