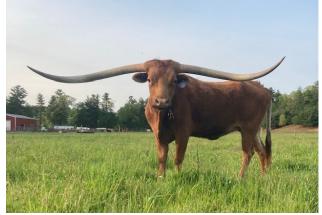

## **Rockin Cheers**

2025.

**Total Horn:** 

TTT: **Composite:** 

Date of Birth: **Registration 1:** Sale Price: \$ **Owner:** 

08/24/2017 Pending Guy and Charlotte Cote

Rockin Cheers is a Rim Rock daughter with a bunch of total horn. She is confirmed bred to Ambro BCR for a

2025 calf. Consigned to the Appalachian Trail Sale in

Courtesy of Cote Cattle Company

J.R. GRAND SLAM

TX W Lucky Lady

J.R. HOCUS POCUS

J. R. ZIGGY

**EVELYN** 

Iceman 851