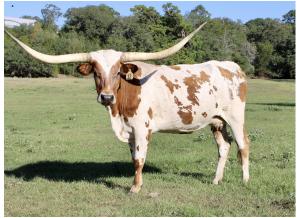

## T Bar W Rachels Flash

Date of Birth: Registration 1: Breeder: Owner: 06/12/2016 CI305638 T Bar W Ranch John Randolph

Courtesy of Lonesome Pines

A nice cow with strong older genetics. She has proven herself time and time again. Can't wrong with her. Sold with a big bold Pearl Snap BCB heifer calf at side. Bred to Hunts Demands Respect Sniped. She has a 4/5/2022 Pearl Snap BCB heifer at side. A 3N1 package. 11/12/2022 palpated 5 months. KC JUST RESPECT K.C. JAZZMIN 72.0000 on 11/12/2022 TTT: KC SHOWDOWN J.R. FLASH K.C. FLASHDANCE K.C. NIGHT FLASH T Bar W Rachels Flash OVERLORD C P BOOMERANG C P INDIAN GIRL 636 EOT OUTBACK RACHEL Super Butler Rainbow Lady 1/181 CIRCLE R 9/4 R 0 W F Т