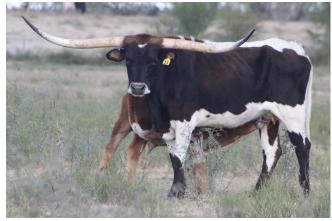

## **ROCKIN BOOM**

Date of Birth: **Registration 1:** Breeder: **Owner:** 

TTT:

Composite:

09/09/2017 CI344925 Craft Ranch Rapp's Ranch

Courtesy of Craft Ranch Texas Longhorns

J.R. GRAND SLAM

## BOOMERANG C P

DELTA BETSY

DOUBLE L'S KNIGHT

Take a look at this girl! Rockin Boom is the combination of two genetic powerhouses. Her Dam, BoomJewell sports 90" TTT horns and has produced multiple 80" offspring. Combined that with Rim Rock, and you have yourself a cow that is destined for greatness. JP RIO GRANDE 76.5000 on 06/09/2023 73.2500 on 12/11/2021 PCC RIM ROCK PCC HORIZON HL Boomerman EOT BoomJewell EOT NITEJEWELL RE Н R 0 F Т W