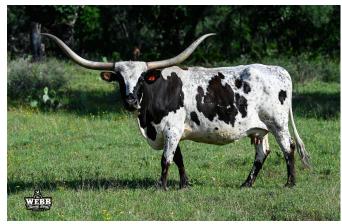

## **BL ALLY**

Date of Birth: 05/10/2015 Registration 1: CI297165

Breeder: **BOB & PAM LOOMIS** Owner: Ray Webb

Full bodied COWBOY TUFF CHEX daughter out of ALBERTA. Stacked genetics, color, and eats cubes out of your hands. She looks BLACK AND WHITE in the pasture. She may never have massive TTT, but she is a superstar producer, check out her progeny! Longhorn legends in her pedigree include JP Rio Grande, Coach, Classic, Phenomenon, GF G-MAN, Superior, and Blue Horns!

70.1250 on 11/11/2022 TTT:

**BL ALLY** 

Courtesy of Ray Webb

**COWBOY CHEX** 

BL POCO BUENO

PEACEMAKER 44

JP RIO GRANDE

FA FIELD MARSHAL