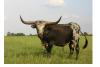

# **HOT TEMPER**

| Date of Birth:  | 03/01/2014              |
|-----------------|-------------------------|
| Registration 1: | CI336570                |
| Registration 2: | I-267129                |
| Breeder:        | Sue Burton              |
| Owner:          | SILLER LAND & LONGHORNS |
|                 | LLC                     |

Check out 94.25"TTT Hot Temper. Sired by the Stockton/Burton breeding of Tempter and Serenity. Now you're bringing in that Butler cross on the bottom side with that great American Fire and pay attention here, Rosalyn's Volcano. If twist is something you think there needs to be more of, like to breed it and like to sell it, this is the female for you. She not only has four generations of it within her pedigree, she also produces it. Low and tight.

# **Total Horn:** TTT:

99.2500 on 04/15/2024 95.2500 on 11/15/2024

Courtesy of Siller Land and Longhorns

TEMPTER