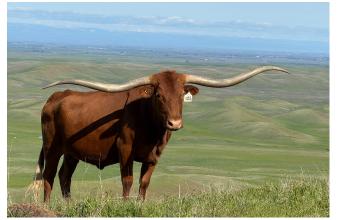

# **HOT TEMPER**

| Date of Birth:  | 03/01/2014              |
|-----------------|-------------------------|
| Registration 1: | CI336570                |
| Registration 2: | I-267129                |
| Breeder:        | Sue Burton              |
| Owner:          | SILLER LAND & LONGHORNS |
|                 | LLC                     |

Check out 94.25"TTT Hot Temper. Sired by the Stockton/Burton breeding of Tempter and Serenity. Now you're bringing in that Butler cross on the bottom side with that great American Fire and pay attention here, Rosalyn's Volcano. If twist is something you think there needs to be more of, like to breed it and like to sell it, this is the female for you. She not only has four generations of it within her pedigree, she also produces it. Low and tight.

# **Total Horn:** TTT:

99.2500 on 04/15/2024 95.2500 on 11/15/2024

Courtesy of Siller Land and Longhorns

TEMPTER