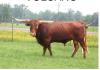

# **HOT TEMPER**

| Date of Birth:  | 03/01/2014              |
|-----------------|-------------------------|
| Registration 1: | CI336570                |
| Registration 2: | I-267129                |
| Breeder:        | Sue Burton              |
| Owner:          | SILLER LAND & LONGHORNS |
|                 | LLC                     |

Check out 94.25"TTT Hot Temper. Sired by the Stockton/Burton breeding of Tempter and Serenity. Now you're bringing in that Butler cross on the bottom side with that great American Fire and pay attention here, Rosalyn's Volcano. If twist is something you think there needs to be more of, like to breed it and like to sell it, this is the female for you. She not only has four generations of it within her pedigree, she also produces it. Low and tight.

# **Total Horn:** TTT:

99.2500 on 04/15/2024 95.2500 on 11/15/2024

Courtesy of Siller Land and Longhorns

TEMPTER