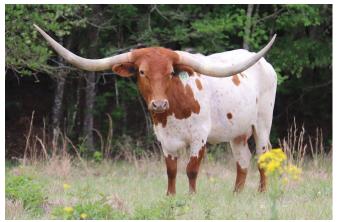

## SPRING RHAPSODY BCB

Date of Birth: **Registration 1:** Breeder: **Owner:** 

01/21/2017 CI317027\* **Bolen Longhorns** Brent & Cindy Bolen

Courtesy of Bolen Longhorns

We've had tremendous success crossing Working Man Chex, Watson 167 and Bandera Chex. The results have been solid producers who can easily remain fleshy and raise a big calf. Spring Rhapsody has beautiful daughters and each one sired by a different bull! She's got a cool backwards sweep to her horns. She's exposed to Justify and will calve anytime now