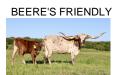

## **BEERE'S FRIENDLY**

Date of Birth:06/06/2015Registration 1:ITLA #: 278317Registration 2:TLBAA #: C278317Breeder:Beere Cattle Co

Owner: Lone Chimney Longhorns

Beere's Friendly is all Jimmy Jones breeding on the bottom in fact her dam is a full sister to Horseshoe J Delicious who is 87.5" TTT. Of course Friendly's twisty horn shape carries a double dose of predictability from Horseshoe J Advance and Overdrive. Friendly is Tri Colored and dog friendly just as her name! She has both Peacemaker and Gun Maker on her Top line. We are consistently impressed with her offspring!

**TTT:** 70.1250 on 08/31/2021

Courtesy of Lone Chimney Longhorns

NIGHT CHILL