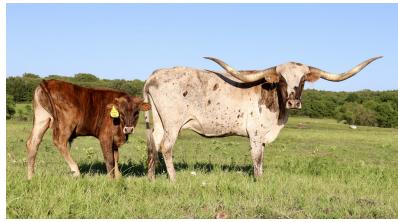

## **BEERE'S FRIENDLY**

Date of Birth:06/06/2015Registration 1:ITLA #: 278317Registration 2:TLBAA #: C278317Breeder:Beere Cattle Co

Owner: Lone Chimney Longhorns

Beere's Friendly is all Jimmy Jones breeding on the bottom in fact her dam is a full sister to Horseshoe J Delicious who is 87.5" TTT. Of course Friendly's twisty horn shape carries a double dose of predictability from Horseshoe J Advance and Overdrive. Friendly is Tri Colored and dog friendly just as her name! She has both Peacemaker and Gun Maker on her Top line. We are consistently impressed with her offspring!

**TTT:** 70.1250 on 08/31/2021

Courtesy of Lone Chimney Longhorns

NIGHT CHILL