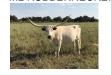

## **ML PAINTED SABLE**

Date of Birth: **Registration 1:** Breeder: **Owner:** 

11/19/2018 CAI315904 Moss Longhorns Rockin RB Ranch

Courtesy of Justin Rombeck

ML Painted Sable is stunning! Measuring just shy of 70" TTT & 89 7/8" TH. Sable is striking with her black and white coloring and size. Nice strong base & length to her horn. Her Sire is G&L Painted Savage who traces back to ZD Kelly. Her Dam goes back to Bolt Action Star and Peacemaker 44. Sable is confirmed bred to RJF STOCKS & BONDS. Due early summer. We are excited for this girl and her future here at the ranch.

**Total Horn:** TTT: Composite:

ML PAINTED SABLE

96.5000 on 10/12/2023 71.6875 on 10/12/2023 168.1875 on 10/12/2023

**G&L PAINTED SAVAGE** 

**G&L SCULLY** 

**G&L SMITTEN KITTEN** 

ZD KELLY

**G&L ENCHANTED SUE** 