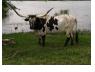

## **ML PAINTED SABLE**

Date of Birth: **Registration 1:** Breeder: **Owner:** 

11/19/2018 CAI315904 Moss Longhorns Rockin RB Ranch

Courtesy of Justin Rombeck

ML Painted Sable is stunning! Measuring just shy of 70" TTT & 89 7/8" TH. Sable is striking with her black and white coloring and size. Nice strong base & length to her horn. Her Sire is G&L Painted Savage who traces back to ZD Kelly. Her Dam goes back to Bolt Action Star and Peacemaker 44. Sable is confirmed bred to RJF STOCKS & BONDS. Due early summer. We are excited for this girl and her future here at the ranch.