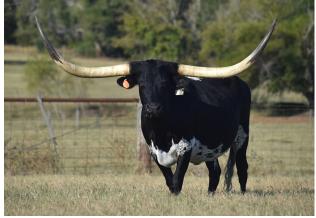

## **ML PAINTED SABLE**

Date of Birth: **Registration 1:** Breeder: **Owner:** 

11/19/2018 CAI315904 Moss Longhorns Rockin RB Ranch

Courtesy of Justin Rombeck

ML Painted Sable is stunning! Measuring just shy of 70" TTT & 89 7/8" TH. Sable is striking with her black and white coloring and size. Nice strong base & length to her horn. Her Sire is G&L Painted Savage who traces back to ZD Kelly. Her Dam goes back to Bolt Action Star and Peacemaker 44. Sable is confirmed bred to RJF STOCKS & BONDS. Due early summer. We are excited for this girl and her future here at the ranch.