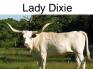

## **ML PAINTED SABLE**

Date of Birth: **Registration 1:** Breeder: **Owner:** 

11/19/2018 CAI315904 Moss Longhorns Rockin RB Ranch

Courtesy of Justin Rombeck

ML Painted Sable is stunning! Measuring just shy of 70" TTT & 89 7/8" TH. Sable is striking with her black and white coloring and size. Nice strong base & length to her horn. Her Sire is G&L Painted Savage who traces back to ZD Kelly. Her Dam goes back to Bolt Action Star and Peacemaker 44. Sable is confirmed bred to RJF STOCKS & BONDS. Due early summer. We are excited for this girl and her future here at the ranch.